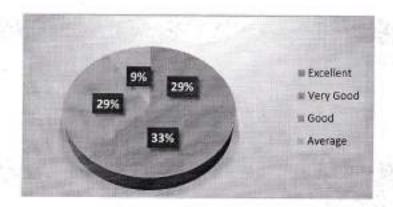

ting of all stakeholders and tries to overcome those lacunas.

Thus, the feedback is collected on regular basis, it is analyzed, and action taken report is prepared and uploaded on the college website timely.

#### STUDENTS FEEDBACK

JALNA (M.S.)

> The majority of students have rated the relevance of syllabus 28% as excellent, 32.2% as very good, 37.8% as good, 2% as average.



 The effectiveness of teacher in terms of content delivery is rated 24.50% as excellent, 29.5% as very good, 37.8% as good, 9.1% as average.



The organization of co-curricular and extra-curricular activities are rated 23.1% as excellent, 42.7% as very good, 25.9% as Good and 9.1% as average.

PUTS.



 NSS activity implementation are rated 28.7% as excellent, 32.9% as very good, 29.3% as good, 9.1% as average.



 The facility in the library is responded 21.7% as excellent, 36.4% as very good, 32.9% as good and 9.8% as average.



The college infrastructure is rated 25.9% as excellent, 35% as very good, 32% as good, and 7.1% as average.



#### TEACHERS FEEDBACK

There are a total of 16 questions in the teacher feedback. The feedback form received a favourable response from each teacher. According to a table analysis, the majority of the teachers firmly believe that the college's vision, philosophy, and objectives are reflected in the way that academics are delivered. The majority of teachers believe that adequate Technology resources, a well-stocked library, and laboratories are necessary for an efficient teaching and learning process.

 Teachers responded on question "college vision, philosophy