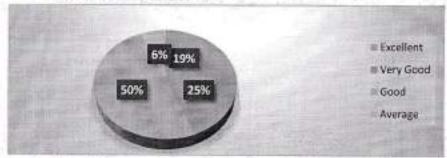

rents recorded their feedback by filling feedbackquestionnaire.

 The overall average of the parent's feedback was 10% as excellent on admission procedure, 85.7% as good and 4.76% as average.



The parents given positive feedback on infrastructure and laboratory facility is rated 4.76% as excellent, 42.85% as good, and 52.36% as average.



 Parents gave positive feedback on library facility is rated 19.4% as excellent, good 66.64% and 9.5 as average.





All alumni's were asked to give feedback. Received feedback was analysed as following:

 The overall average of the Alumni's feedback was very good 43.75% on quality of admission, procedure 25% as excellent, and 32% as good.



Alumni responded on Infrastructure and Lab facilities 50% as good, 25% as very good and 18.75% as excellent.



 Alumni's gave positive feedback on faculty was 50% as excellent, 31.25% as very good and 16.25% as good.



 Alumni are benefited from library 12% as excellent, 57% as very good, 18.75% and 12% as average.



Overall rating of the college is given by Alumni 45% as excellent, 37% as very good and 18% as Good.



#### Suggestions by Alumni

- 1. Number of books should be added in the College library.
- 2. Most of Alumni demanded need for a canteen in the college premises.
- 3. There should be more student parent interaction programmes.

#### TEACHERS FEEDBACK

Feedback forms of teachers are taken at the end of the academic year 2017-18. It contains total 16 questions. All the faculties were involved in feedback feeling up of the form. The feedback form covers almost all section of the edu