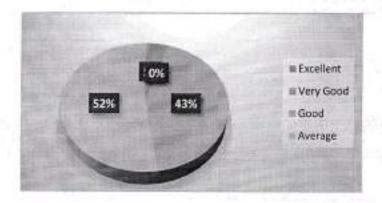

and 10.24% as average.



Students submitted feedback on the implementation of NSS activities 25.6% as excellent 32% as very good, 35.4% as good, and 6.4% as average.



The facilities in the library is rated 19.2% as excellent, 35.84% as very good, 28.16% as good and 16.64% as average by students.



The students rated the college infrastructure 15.2% as excellent, 34.56% as very good 35.84% as good and 10.24% as average.





#### PARENTS FEEDBACK

Parents recorded their feedback by filling feedbackquestionnaire.

 The overall average of the parent's feedback was 10% as excellent on admission procedure, 85.7% as good and 4.76% as average.



The parents given positive feedback on infrastructure and laboratory facility is rated 4.76% as excellent, 42.85% as good, and 52.36% as average.



 Parents gave positive feedback on library facility is rated 19.4% as excellent, good 66.64% and 9.5 as average.





All alumni's were asked to give feedback. Received feedback was analysed as following:

 The overall average of the Alumni's feedback was very good 43.75% on quality of admission, procedure 25% as excellent, and 32% as good.



Alumni responded on Infrastructure and Lab facilities 50% as good, 25% as very good and 18.75% as excellent.



 Alumni's gave positive feedback on faculty was 50% as excellent, 31.25% as very good and 16.25% as good.



 Alumni are benefited from library 12% as excellent, 57% as very good, 18.75% and 12% as average.



Overall rating of the college is given by Alumni 45% as excellent, 37% as very good and 18% as Good.



#### Suggestions by Alumni