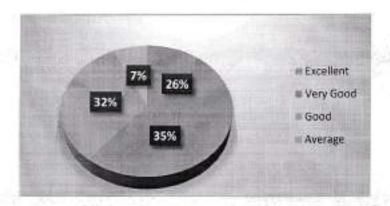

K

JALNA (M.S.)

> The majority of students have rated the relevance of syllabus 28% as excellent, 32.2% as very good, 37.8% as good, 2% as average.



 The effectiveness of teacher in terms of content delivery is rated 24.50% as excellent, 29.5% as very good, 37.8% as good, 9.1% as average.



The organization of co-curricular and extra-curricular activities are rated 23.1% as excellent, 42.7% as very good, 25.9% as Good and 9.1% as average.

PUTS.



 NSS activity implementation are rated 28.7% as excellent, 32.9% as very good, 29.3% as good, 9.1% as average.



 The facility in the library is responded 21.7% as excellent, 36.4% as very good, 32.9% as good and 9.8% as average.



The college infrastructure is rated 25.9% as excellent, 35% as very good, 32% as good, and 7.1% as average.



#### TEACHERS FEEDBACK

There are a total of 16 questions in the teacher feedback. The feedback form received a favourable response from each teacher. According to a table analysis, the majority of the teachers firmly believe that the college's vision, philosophy, and objectives are reflected in the way that academics are delivered. The majority of teachers believe that adequate Technology resources, a well-stocked library, and laboratories are necessary for an efficient teaching and learning process.

 Teachers responded on question "college vision, philosophy and objectives are referred to and reflected in college decisions", 45% as Strongly Agree, 49% as Agree, 3% as Strongly Disagree, 3% as Not Sure and Nil as Disagree.



Dans 2 - 6 F

2. Teachers submitted feedback on 'college prov