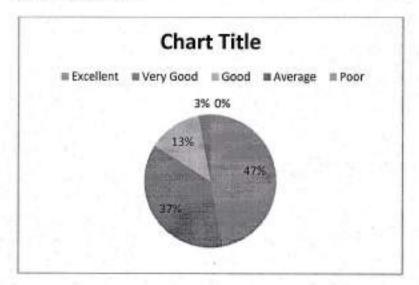

### Feedback From Alumni - 2621 - 22

| A.Preliminary Informati  | ion                    |                   |                        |                         |      |
|--------------------------|------------------------|-------------------|------------------------|-------------------------|------|
| _ me of th Alumnus*      | Suni                   | ta Mai            | roti Nagn              | re -                    | -    |
| Address of the Alumnus*  | Mal                    | ipura,            | Gandhi                 | chamas-                 | _    |
|                          |                        |                   |                        |                         |      |
| Contact Number*          | - 8                    | 8882.             | 50595-                 | 4.4.50                  |      |
| Email ID*                | Bunitanagne 1          | agmeil.           | Aadhar No              |                         |      |
| PAN No.                  | *                      |                   |                        |                         |      |
| Name of the course com   | pleted* 6A             | LTT               | Year of com            | oletion 2048-           | 10   |
| esent Occupation/ Des    | signation*             | 7                 |                        | - inimi                 |      |
| 1.How do you rate the co | ourses that you have l | earnt in the coll | ege in relation to you | ur current job/ occupat | ion* |
| Excellent                | Very Good              | Good              | Average                | Poor                    |      |
| 2.Infrastructure and Lab | facilities:*           |                   |                        | S A                     | 30   |
| Excellent                | Very Good              | Good              | Average                | Poor                    | 71.0 |
| 3.Faculty:*              |                        |                   |                        |                         |      |
| Excellent                | Very Good              | Good              | Average                | Poor                    |      |

| 4.Library:*                     |                                                                                        |                                           |                                       |                        |
|---------------------------------|----------------------------------------------------------------------------------------|-------------------------------------------|---------------------------------------|------------------------|
|                                 | . 6                                                                                    | transcore tru                             | · · · · · · · · · · · · · · · · · · · | T.P. CONT.             |
| Excellent                       | Very Good                                                                              | Good A                                    | Average                               | Poor                   |
| 37/1                            |                                                                                        |                                           |                                       |                        |
| Office Staff:*                  |                                                                                        |                                           |                                       |                        |
|                                 |                                                                                        |                                           |                                       |                        |
| Excellent                       | Very Good                                                                              | Good                                      | Average                               | Poor                   |
| Educational Re                  | sources:*                                                                              |                                           |                                       |                        |
| E-X-Hand                        | Van Cand                                                                               | Cond                                      | Augraga                               | Poor                   |
| Exiséllent                      | Very Good                                                                              | Good                                      | Average                               | Poor                   |
| '.Admission Prod                | cedure:*                                                                               |                                           |                                       |                        |
| Excellent                       | Very Good                                                                              | Good                                      | Average                               | Poor                   |
| Overall Rating                  | of the college:*                                                                       | January 1                                 | Forth                                 |                        |
| Constant                        | · w/out                                                                                |                                           | ******                                | Description            |
| Excellent                       | Very Good                                                                              | Good                                      | Average                               | Poor                   |
| Mention at leas                 | t four points which make                                                               | you feel proud to b                       | be associated with t                  | he college as Alumni.* |
| Excellent                       | Very Good                                                                              | Good                                      | Average                               | Poor                   |
| 0.In what way h<br>developmet?* | ave the development act                                                                | ivities organised by                      | the college contrib                   | uted to your overall   |
|                                 |                                                                                        |                                           |                                       |                        |
| 1.Do you have a                 | any grievances with the c                                                              | ollege?                                   | Yes / No                              |                        |
|                                 |                                                                                        | enerotaeri i                              |                                       |                        |
|                                 | any grievances with the c                                                              | enerotaeri i                              |                                       |                        |
|                                 |                                                                                        | enerotaeri i                              |                                       |                        |
|                                 |                                                                                        | enerotaeri i                              |                                       |                        |
| If the answer i                 |                                                                                        | dicate the grievano                       |                                       |                        |
| If the answer i                 | is 'Yes' please specify/ in                                                            | dicate the grievand                       | De .                                  |                        |
| If the answer is                | is 'Yes' please specify/ in                                                            | dicate the grievand<br>on of our college? | De .                                  |                        |
| If the answer is                | is 'Yes' please specify/ in<br>mber of Alumni Association<br>'No' please state the rea | dicate the grievand<br>on of our college? | De .                                  |                        |