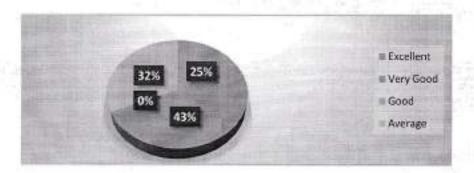

ure 15.2% as excellent, 34.56% as very good 35.84% as good and 10.24% as average.





#### PARENTS FEEDBACK

Parents recorded their feedback by filling feedbackquestionnaire.

 The overall average of the parent's feedback was 10% as excellent on admission procedure, 85.7% as good and 4.76% as average.



The parents given positive feedback on infrastructure and laboratory facility is rated 4.76% as excellent, 42.85% as good, and 52.36% as average.



 Parents gave positive feedback on library facility is rated 19.4% as excellent, good 66.64% and 9.5 as average.





All alumni's were asked to give feedback. Received feedback was analysed as following:

 The overall average of the Alumni's feedback was very good 43.75% on quality of admission, procedure 25% as excellent, and 32% as good.



Alumni responded on Infrastructure and Lab facilities 50% as good, 25% as very good and 18.75% as excellent.



 Alumni's gave positive feedback on faculty was 50% as excellent, 31.25% as very good and 16.25% as good.



 Alumni are benefited from library 12% as excellent, 57% as very good, 18.75% and 12% as average.



Overall rating of the college is given by Alumni 45% as excellent, 37% as very good and 18% as Good.



#### Suggestions by Alumni

- 1. Number of books should be added in the College library.
- 2. Most of Alumni demanded need for a canteen in the college premises.
- 3. There should be more student parent interaction programmes.

#### TEACHERS FEEDBACK

Feedback forms of teachers are taken at the end of the academic year 2017-18. It contains total 16 questions. All the fa