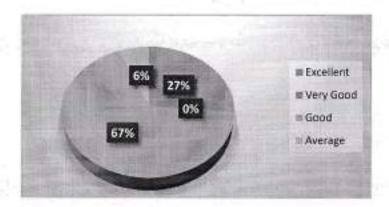

verage.



The facility in the library is rated 21.7% as excellent, 36.4% as very good, 32.9% as good, 9.8% as average.



The college infrastructure is rated 25.9% as excellent, 35% as very good, 32% as good, and 7.1% as average.



# APARENTS FEEDBACK

Forty feedbacks from the parents.

The overall average of the parent's feedback was 22.77% as excellent on admission procedure whereas 66.55% as good and 11.44% as average.



The parents gave positive feedback on infrastructure and laboratory facility and rated 28.98% as excellent, 50.37% as good, 21.39% as average.



 The parents given response on library facility 39.33% as excellent, 51.75% as good and 8.28% as average.







Parents responded 26.22% as excellent, 66.93% as good, 6.21% as average to students counseling and Guidance.



The overall average of the parents feedback was 17.25% as excellent, 65.55% as good, 16.56% as average.



# Suggestions by Parents

(M.S.)

- 1) RO water should be provided to the student.
- 2) Reading room should have facilities.
- 3) Washroom should be cleaned regularly.

# Manni Foodback Analysis:

All algoritare asked to give feedback. College analysed received feedback.

The overall average of the alumni feedback responded on quality of admission procedure 56.25% as Excellent, 12.5% as very good, and 31.25% as Good.



 Alumni's gave positive feedback on faculty 43.75% as excellent, 2.5% as good. Alumni's are benefited very good is 18.75% and Average 25.25% Excellent



Library Facility is rated by students 56.25% as very good, 43.75% excellent.



Alumni responded 44% excellent, 1