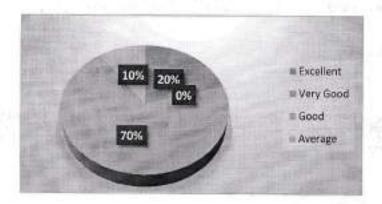

% as very good, 35.4% as good, and 6.4% as average.



The facilities in the library is rated 19.2% as excellent, 35.84% as very good, 28.16% as good and 16.64% as average by students.



The students rated the college infrastructure 15.2% as excellent, 34.56% as very good 35.84% as good and 10.24% as average.





#### PARENTS FEEDBACK

Parents recorded their feedback by filling feedbackquestionnaire.

 The overall average of the parent's feedback was 10% as excellent on admission procedure, 85.7% as good and 4.76% as average.



The parents given positive feedback on infrastructure and laboratory facility is rated 4.76% as excellent, 42.85% as good, and 52.36% as average.



 Parents gave positive feedback on library facility is rated 19.4% as excellent, good 66.64% and 9.5 as average.





All alumni's were asked to give feedback. Received feedback was analysed as following:

 The overall average of the Alumni's feedback was very good 43.75% on quality of admission, procedure 25% as excellent, and 32% as good.



Alumni responded on Infrastructure and Lab facilities 50% as good, 25% as very good and 18.75% as excellent.



 Alumni's gave positive feedback on faculty was 50% as excellent, 31.25% as very good and 16.25% as good.



 Alumni are benefited from library 12% as excellent, 57% as very good, 18.75% and 12% as average.



Overall rating of the college is given by Alumni 45% as excellent, 37% as very good and 18% as Good.



#### Suggestions by Alumni

- 1. Number of books should be added in the College library.
- 2. Most of Alumni demanded need for a canteen in th