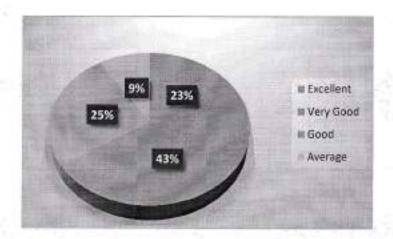

the college website with its action taken report. Wherever, it is found as lacuna, the principal conducts the meeting of all stakeholders and tries to overcome those lacunas.

Thus, the feedback is collected on regular basis, it is analyzed, and action taken report is prepared and uploaded on the college website timely.

#### STUDENTS FEEDBACK

JALNA (M.S.)

> The majority of students have rated the relevance of syllabus 28% as excellent, 32.2% as very good, 37.8% as good, 2% as average.



 The effectiveness of teacher in terms of content delivery is rated 24.50% as excellent, 29.5% as very good, 37.8% as good, 9.1% as average.



The organization of co-curricular and extra-curricular activities are rated 23.1% as excellent, 42.7% as very good, 25.9% as Good and 9.1% as average.

PUTS.



 NSS activity implementation are rated 28.7% as excellent, 32.9% as very good, 29.3% as good, 9.1% as average.



 The facility in the library is responded 21.7% as excellent, 36.4% as very good, 32.9% as good and 9.8% as average.



The college infrastructure is rated 25.9% as excellent, 35% as very good, 32% as good, and 7.1% as average.



#### TEACHERS FEEDBACK

There are a total of 16 questions in the teacher feedback. The feedback form received a favourable response from each teacher. According to a table analysis, the majority of the teachers firmly believe that the college's vision, philosophy, and objectives are reflected in the way that academics are delivered. The majority of teachers believe that adequate Technology resources, a well-stocked library, and laboratories are nece