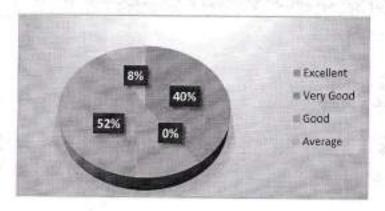

The implementation of NSS programme responded 28.7% as excellent 32.9% as very 900d, 29.3% as good, and 9.1% as average.



The facility in the library is rated 21.7% as excellent, 36.4% as very good, 32.9% as good, 9.8% as average.



The college infrastructure is rated 25.9% as excellent, 35% as very good, 32% as good, and 7.1% as average.



# APARENTS FEEDBACK

Forty feedbacks from the parents.

The overall average of the parent's feedback was 22.77% as excellent on admission procedure whereas 66.55% as good and 11.44% as average.



The parents gave positive feedback on infrastructure and laboratory facility and rated 28.98% as excellent, 50.37% as good, 21.39% as average.



 The parents given response on library facility 39.33% as excellent, 51.75% as good and 8.28% as average.







Parents responded 26.22% as excellent, 66.93% as good, 6.21% as average to students counseling and Guidance.



The overall average of the parents feedback was 17.25% as excellent, 65.55% as good, 16.56% as average.



# Suggestions by Parents

(M.S.)

- 1) RO water should be provided to the student.
- 2) Reading room should have facilities.
- 3) Washroom should be cleaned regularly.

# Manni Foodback Analysis:

All algoritare asked to give feedback. College analysed received feedback.

The overall average of the alumni feedback responded on quality of admission procedure 56.25% as Excellent, 12.5% as very good, and 31.25% as Good.



 Alumni's gave positive feedback on faculty 43.75% as excellent, 2.5% as good. Alumni's are benefited very good is 18.75% and Average 25.25% Excellent