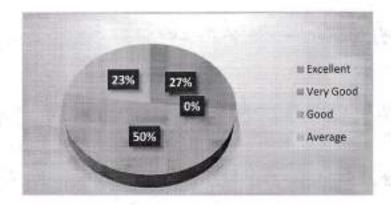

he implementation of NSS programme responded 28.7% as excellent 32.9% as very 900d, 29.3% as good, and 9.1% as average.



The facility in the library is rated 21.7% as excellent, 36.4% as very good, 32.9% as good, 9.8% as average.



The college infrastructure is rated 25.9% as excellent, 35% as very good, 32% as good, and 7.1% as average.



# APARENTS FEEDBACK

Forty feedbacks from the parents.

The overall average of the parent's feedback was 22.77% as excellent on admission procedure whereas 66.55% as good and 11.44% as average.



The parents gave positive feedback on infrastructure and laboratory facility and rated 28.98% as excellent, 50.37% as good, 21.39% as average.



 The parents given response on library facility 39.33% as excellent, 51.75% as good and 8.28% as average.







Parents responded 26.22% as excellent, 66.93% as good, 6.21% as average to students counseling and Guidance.



The overall average of the parents feedback was 17.25% as excellent, 65.55% as good, 16.56% as average.



# Suggestions by Parents

(M.S.)

- 1) RO water should be provided to the student.
- 2) Reading room should have facilities.
- 3) Washroom should be cleaned regularly.

# Manni Foodback Analysis:

All algoritare asked to give feedback. College analysed received feedback.

The overall average of the alumni feedback responded on quality of admission procedure 56.25% as Excellent, 12.5% as very good, and 31.25% as Good.



 Alumni's gave positive feedback on faculty 43.75% as excellent, 2.5% as good. Alumni's are benefited very good is 18.75% and Average 25.25% Excellent



L