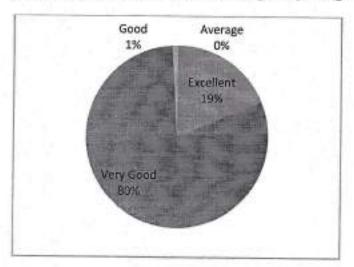

& Science
College Villa - 499777 (M.S.)

Rashtramata Indira Ganda Arts, Commerce & Science Inlege Jaina - 431203 (M.S.)



### Rashtramata Indira Gandhi College, Jalna

### Feedback Analysis Academic Year 2021-22

### Student Feedback Analysis

Q. 1 On 1<sup>st</sup> question of the Students feedback questionnaire, how much do you Enjoy Syllabus, students responded 50.46% as Excellent, 47.66% as Very Good, 1.88% as Good and nil as Average.



Q. 3 Student responses to the question on the feedback form, "How do your teachers make use of recent technology?" were 42% Excellent, 54% Very Good, 4% Good, and zero Average.



Q. 7. Students responded 19% as Excellent, 80% as Very Good, 1% as Good, and nil as Average to the question about how do teacher guide you regarding career opportunities.



Q. 10 Student submitted feedback on Facilities in Library 49.53% as Excellent, 42.05% as Very Good, 8.42% as Good and nil as Average.



Q. 11 Student submitted feedback on Sports activities 58.87 % as Excellent, 38.31 % as Very Good, 2.82% as Good and nil as Average.



Q. 12 Student provided their feedback on cultural activities 68 % as Excellent, 27 % as Very Good, 5% as Good and nil as Average.



43% of students rated on implementation of NSS Programme as Excellent, 53% as Very Good, 4% as Good, and nil as Average.



### Teacher Feedback Analysis 21-22

Q. 1 Teacher submitted feedback on college vision, philosophy and objectives are referred to and reflected in college decisions, 3% as Strongly Disagree, nil as Disagree, 3% as Not Sure, 31% as Agree and 63% as Strongly Agree.



Q.