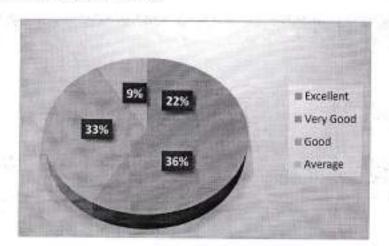

nalyzed, and action taken report is prepared and uploaded on the college website timely.

#### STUDENTS FEEDBACK

JALNA (M.S.)

> The majority of students have rated the relevance of syllabus 28% as excellent, 32.2% as very good, 37.8% as good, 2% as average.



 The effectiveness of teacher in terms of content delivery is rated 24.50% as excellent, 29.5% as very good, 37.8% as good, 9.1% as average.



The organization of co-curricular and extra-curricular activities are rated 23.1% as excellent, 42.7% as very good, 25.9% as Good and 9.1% as average.

PUTS.



 NSS activity implementation are rated 28.7% as excellent, 32.9% as very good, 29.3% as good, 9.1% as average.



 The facility in the library is responded 21.7% as excellent, 36.4% as very good, 32.9% as good and 9.8% as average.



The college infrastructure is rated 25.9% as excellent, 35% as very good, 32% as good, and 7.1% as average.



#### TEACHERS FEEDBACK

There are a total of 16 questions in the teacher feedback. The feedback form received a favourable response from each teacher. According to a table analysis, the majority of the teachers firmly believe that the college's vision, philosophy, and objectives are reflected in the way that academics are delivered. The majority of teachers believe that adequate Technology resources, a well-stocked library, and laboratories are necessary for an efficient teaching and learning process.

 Teachers responded on question "college vision, philosophy and objectives are referred to and reflected in college decisions", 45% as Strongly Agree, 49% as Agree, 3% as Strongly