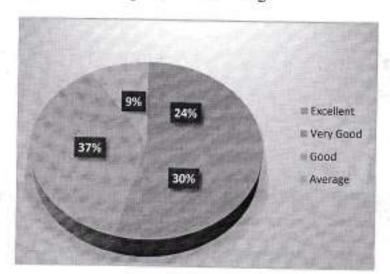

### Feedback From Alumni - 2621 - 22

| A.Preliminary Informati  | ion                    |                   |                        |                         |      |
|--------------------------|------------------------|-------------------|------------------------|-------------------------|------|
| _ me of th Alumnus*      | Suni                   | ta Mai            | roti Nagn              | re -                    | -    |
| Address of the Alumnus*  | Mal                    | ipura,            | Gandhi                 | chamas-                 | _    |
|                          |                        |                   |                        |                         |      |
| Contact Number*          | - 8                    | 8882.             | 50595-                 | 4.4.50                  |      |
| Email ID*                | Bunitanagne 1          | agmeil.           | Aadhar No              |                         |      |
| PAN No.                  | *                      |                   |                        |                         |      |
| Name of the course com   | pleted* 6A             | LTT               | Year of com            | oletion 2048-           | 10   |
| esent Occupation/ Des    | signation*             | 7                 |                        | - inimi                 |      |
| 1.How do you rate the co | ourses that you have l | earnt in the coll | ege in relation to you | ur current job/ occupat | ion* |
| Excellent                | Very Good              | Good              | Average                | Poor                    |      |
| 2.Infrastructure and Lab | facilities:*           |                   |                        | S A                     | 30   |
| Excellent                | Very Good              | Good              | Average                | Poor                    | 71.0 |
| 3.Faculty:*              |                        |                   |                        |                         |      |
| Excellent                | Very Good              | Good              | Average                | Poor                    |      |

| 4.Library:*                     |                                                                                        |                                           |                                       |                        |
|---------------------------------|----------------------------------------------------------------------------------------|-------------------------------------------|---------------------------------------|------------------------|
|                                 | . 6                                                                                    | transcore tru                             | · · · · · · · · · · · · · · · · · · · | T.P. CONT.             |
| Excellent                       | Very Good                                                                              | Good A                                    | Average                               | Poor                   |
| 37/1                            |                                                                                        |                                           |                                       |                        |
| Office Staff:*                  |                                                                                        |                                           |                                       |                        |
|                                 |                                                                                        |                                           |                                       |                        |
| Excellent                       | Very Good                                                                              | Good                                      | Average                               | Poor                   |
| Educational Re                  | sources:*                                                                              |                                           |                                       |                        |
| E-X-Hand                        | Van Cand                                                                               | Cond                                      | Augraga                               | Poor                   |
| Exiséllent                      | Very Good                                                                              | Good                                      | Average                               | Poor                   |
| '.Admission Prod                | cedure:*                                                                               |                                           |                                       |                        |
| Excellent                       | Very Good                                                                              | Good                                      | Average                               | Poor                   |
| Overall Rating                  | of the college:*                                                                       | January 1                                 | Forth                                 |                        |
| Constant                        | · w/out                                                                                |                                           | ******                                | Description            |
| Excellent                       | Very Good                                                                              | Good                                      | Average                               | Poor                   |
| Mention at leas                 | t four points which make                                                               | you feel proud to b                       | be associated with t                  | he college as Alumni.* |
| Excellent                       | Very Good                                                                              | Good                                      | Average                               | Poor                   |
| 0.In what way h<br>developmet?* | ave the development act                                                                | ivities organised by                      | the college contrib                   | uted to your overall   |
|                                 |                                                                                        |                                           |                                       |                        |
| 1.Do you have a                 | any grievances with the c                                                              | ollege?                                   | Yes / No                              |                        |
|                                 |                                                                                        | enerotaeri i                              |                                       |                        |
|                                 | any grievances with the c                                                              | enerotaeri i                              |                                       |                        |
|                                 |                                                                                        | enerotaeri i                              |                                       |                        |
|                                 |                                                                                        | enerotaeri i                              |                                       |                        |
| If the answer i                 |                                                                                        | dicate the grievano                       |                                       |                        |
| If the answer i                 | is 'Yes' please specify/ in                                                            | dicate the grievand                       | De .                                  |                        |
| If the answer is                | is 'Yes' please specify/ in                                                            | dicate the grievand<br>on of our college? | De .                                  |                        |
| If the answer is                | is 'Yes' please specify/ in<br>mber of Alumni Association<br>'No' please state the rea | dicate the grievand<br>on of our college? | De .                                  |                        |